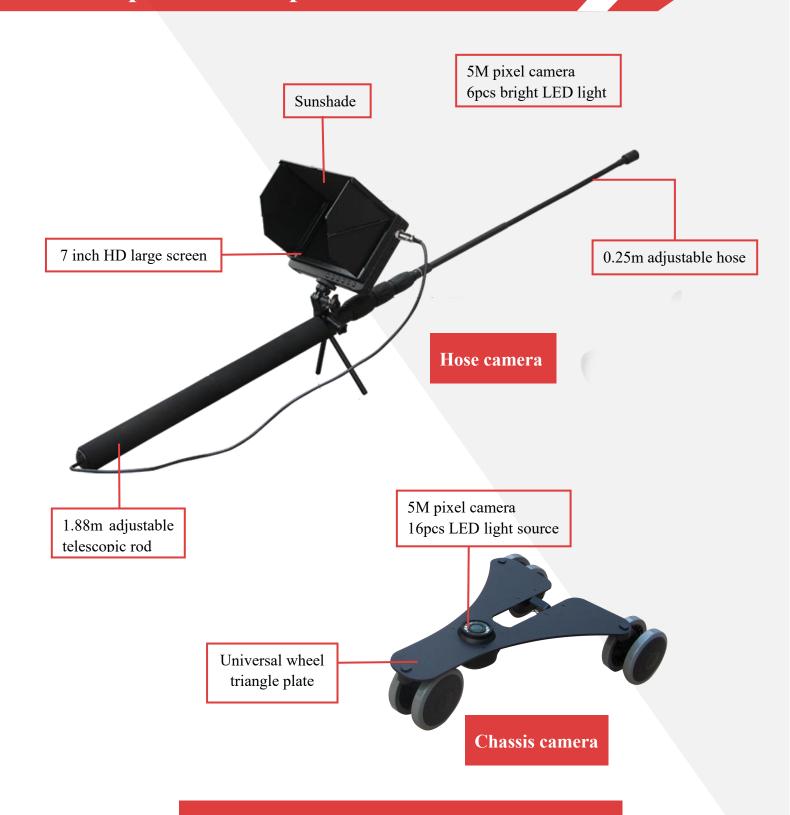

Detect narrow gaps less than 2 cm

5 million camera pixels Take pictures like an iPhone

Universal wheel triangle plate

HDMI interface connect TV

HD Hose Camera

6 hours extra long endurance

| Chassis camera     |                                    |                     |  |  |  |  |
|--------------------|------------------------------------|---------------------|--|--|--|--|
| Camera device      | 1/2.5 CMOS Sensor                  |                     |  |  |  |  |
| Pixels             | 5 Million                          |                     |  |  |  |  |
| Light source       | 16pcs LED light source             |                     |  |  |  |  |
| Lens               | 3.6mm F1.2 105°                    |                     |  |  |  |  |
| HDMI               | FPD-LinkIII                        |                     |  |  |  |  |
| Wheel              | Universal wear-resistant wheel     |                     |  |  |  |  |
| Size               | 37 x 46mm                          |                     |  |  |  |  |
| Hose camera        |                                    |                     |  |  |  |  |
| Camera device      | 1/3 CMOS Sensor                    |                     |  |  |  |  |
| Pixels             | 500 million pixels                 |                     |  |  |  |  |
| Light source       | 6pcs LED light source              |                     |  |  |  |  |
| Lens               | 0.5mm F1.2 105°                    |                     |  |  |  |  |
| HDMI               | FPD-LinkIII                        |                     |  |  |  |  |
| Camera size        | 18 x 28mm                          |                     |  |  |  |  |
| Hose length        | 25cm                               |                     |  |  |  |  |
| Telescopic rod     |                                    |                     |  |  |  |  |
| Size               | Tod retracts: 58cm                 | Expand about: 1.88m |  |  |  |  |
|                    | 7 inch HD dispiay                  |                     |  |  |  |  |
| Screen resolution  | 800*480                            |                     |  |  |  |  |
| Video resolution   | 1080P                              |                     |  |  |  |  |
| Picture resolution | 3200*1800                          |                     |  |  |  |  |
| Battery capacity   | 7500mAh                            |                     |  |  |  |  |
| Video storage      | AVI                                |                     |  |  |  |  |
| Memory Card        | TF card 32GB (Other customization) |                     |  |  |  |  |
| Port               | USB 2.0/AV-OUT                     |                     |  |  |  |  |
| Language           | Various                            |                     |  |  |  |  |
| Recording time     | ≥6 Hours                           |                     |  |  |  |  |
| Packing size       |                                    |                     |  |  |  |  |
| G :                | 177mm x120mm x 20mm                |                     |  |  |  |  |
| Camera size        | 1 / / Hilli Al Zollilli A Zollilli |                     |  |  |  |  |