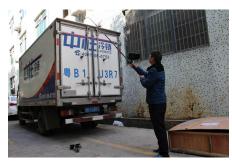

Counter-terrorism: a series of counter-terrorism detection such as customs, road inspection, etc.

Vehicle inspection

Roof detection

Undercarriage inspection

Compartment detection

Dangerous search and rescue