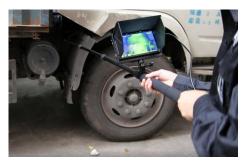

## **Detection application**

Under-vehicle inspection: suitable for under-vehicle inspection of various cars, automobiles, engineering vehicles, off-road vehicles, etc.

Dangerous search and rescue: search and rescue work in tunnels, water wells, elevator shafts, railroad tracks, mines, etc.