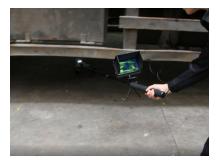

## **Detection application**

Under-vehicle inspection: suitable for under-vehicle inspection of various cars, automobiles, engineering vehicles, off-road vehicles, etc.

Dangerous search and rescue: search and rescue work in tunnels, water wells, elevator shafts, railroad tracks, mines, etc.