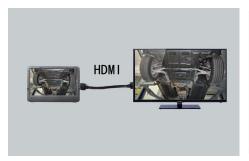

Detect narrow gaps less than 2 cm

5 million camera pixels Take pictures like an iPhone

Universal wheel triangle plate

HDMI interface connect TV

HD Hose Camera

6 hours extra long endurance

| Chassis camera     |                                    |                     |  |  |  |  |
|--------------------|------------------------------------|---------------------|--|--|--|--|
| Camera device      | 1/2.5 CMOS Sensor                  |                     |  |  |  |  |
| Pixels             | 5 Million                          |                     |  |  |  |  |
| Light source       | 16pcs LED light source             |                     |  |  |  |  |
| Lens               | 3.6mm F1.2 105°                    |                     |  |  |  |  |
| HDMI               | FPD-LinkIII                        |                     |  |  |  |  |
| Wheel              | Universal wear-resistant wheel     |                     |  |  |  |  |
| Size               | 37 x 46mm                          |                     |  |  |  |  |
| Hose camera        |                                    |                     |  |  |  |  |
| Camera device      | 1/3 CMOS Sensor                    |                     |  |  |  |  |
| Pixels             | 500 million pixels                 |                     |  |  |  |  |
| Light source       | 6pcs LED light source              |                     |  |  |  |  |
| Lens               | 0.5mm F1.2 105°                    |                     |  |  |  |  |
| HDMI               | FPD-LinkIII                        |                     |  |  |  |  |
| Camera size        | 18 x 28mm                          |                     |  |  |  |  |
| Hose length        | 25cm                               |                     |  |  |  |  |
| Telescopic rod     |                                    |                     |  |  |  |  |
| Size               | Tod retracts: 58cm                 | Expand about: 1.88m |  |  |  |  |
|                    | 7 inch HD dispiay                  |                     |  |  |  |  |
| Screen resolution  | 800*480                            |                     |  |  |  |  |
| Video resolution   | 1080P                              |                     |  |  |  |  |
| Picture resolution | 3200*1800                          |                     |  |  |  |  |
| Battery capacity   | 7500mAh                            |                     |  |  |  |  |
| Video storage      | AVI                                |                     |  |  |  |  |
| Memory Card        | TF card 32GB (Other customization) |                     |  |  |  |  |
| Port               | USB 2.0/AV-OUT                     |                     |  |  |  |  |
| Language           | Various                            |                     |  |  |  |  |
| Recording time     | ≥6 Hours                           |                     |  |  |  |  |
| Packing size       |                                    |                     |  |  |  |  |
| G :                | 177mm x120mm x 20mm                |                     |  |  |  |  |
| Camera size        | 1 / / Hilli Al Zollilli A Zollilli |                     |  |  |  |  |