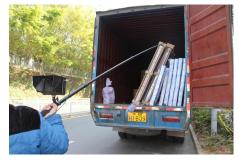

## **Detection application**

Under-vehicle inspection: suitable for under-vehicle inspection of various cars, automobiles, engineering vehicles, off-road vehicles, etc.

Dangerous search and rescue: search and rescue work in tunnels, water wells, elevator shafts, railroad tracks, mines, etc.

Counter-terrorism: a series of counter-terrorism detection such as customs, road inspection, etc.

Vehicle inspection

Roof detection

Undercarriage inspection

Compartment detection

Dangerous search and rescue

## **Product features**

360 degree whole car inspection, no leakage, real-time shooting of high definition video or pictures, so as to provide inspectors with convenient, fast and professional visual inspection.