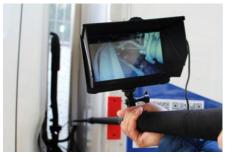

## **Product features**

360 degree whole car inspection, no leakage, real-time shooting of high definition video or pictures, so as to provide inspectors with convenient, fast and professional visual inspection.

Detect narrow gaps less than 2 cm

5 million camera pixels Take pictures like an iPhone

Universal wheel triangle plate

HDMI interface connect TV

HD Hose Camera

6 hours extra long endurance

| Chassis camera     |                                    |                     |  |  |  |  |
|--------------------|------------------------------------|---------------------|--|--|--|--|
| Camera device      | 1/2.5 CMOS Sensor                  |                     |  |  |  |  |
| Pixels             | 5 Million                          |                     |  |  |  |  |
| Light source       | 16pcs LED light source             |                     |  |  |  |  |
| Lens               | 3.6mm F1.2 105°                    |                     |  |  |  |  |
| HDMI               | FPD-LinkIII                        |                     |  |  |  |  |
| Wheel              | Universal wear-resistant wheel     |                     |  |  |  |  |
| Size               | 37 x 46mm                          |                     |  |  |  |  |
| Hose camera        |                                    |                     |  |  |  |  |
| Camera device      | 1/3 CMOS Sensor                    |                     |  |  |  |  |
| Pixels             | 500 million pixels                 |                     |  |  |  |  |
| Light source       | 6pcs LED light source              |                     |  |  |  |  |
| Lens               | 0.5mm F1.2 105°                    |                     |  |  |  |  |
| HDMI               | FPD-LinkIII                        |                     |  |  |  |  |
| Camera size        | 18 x 28mm                          |                     |  |  |  |  |
| Hose length        | 25cm                               |                     |  |  |  |  |
| Telescopic rod     |                                    |                     |  |  |  |  |
| Size               | Tod retracts: 58cm                 | Expand about: 1.88m |  |  |  |  |
|                    | 7 inch HD dispiay                  |                     |  |  |  |  |
| Screen resolution  | 800*480                            |                     |  |  |  |  |
| Video resolution   | 1080P                              |                     |  |  |  |  |
| Picture resolution | 3200*1800                          |                     |  |  |  |  |
| Battery capacity   | 7500mAh                            |                     |  |  |  |  |
| Video storage      | AVI                                |                     |  |  |  |  |
| Memory Card        | TF card 32GB (Other customization) |                     |  |  |  |  |
| Port               | USB 2.0/AV-OUT                     |                     |  |  |  |  |
| Language           | Various                            |                     |  |  |  |  |
| Recording time     | ≥6 Hours                           |                     |  |  |  |  |
| Packing size       |                                    |                     |  |  |  |  |
| G :                | 177mm x120mm x 20mm                |                     |  |  |  |  |
| Camera size        | 1 / / Hilli Al Zollilli A Zollilli |                     |  |  |  |  |