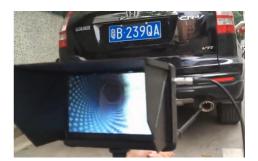

## **Detection application**

Under-vehicle inspection: suitable for under-vehicle inspection of various cars, automobiles, engineering vehicles, off-road vehicles, etc.

Dangerous search and rescue: search and rescue work in tunnels, water wells, elevator shafts, railroad tracks, mines, etc.

## **Product features**

360 degree whole car inspection, no leakage, real-time shooting of high definition video or pictures, so as to provide inspectors with convenient, fast and professional visual inspection.

Detect narrow gaps less than 2 cm

5 million camera pixels Take pictures like an iPhone

Universal wheel triangle plate

HDMI interface connect TV

HD Hose Camera

6 hours extra long endurance

| Chassis camera     |                                    |                     |  |  |  |  |
|--------------------|------------------------------------|---------------------|--|--|--|--|
| Camera device      | 1/2.5 CMOS Sensor                  |                     |  |  |  |  |
| Pixels             | 5 Million                          |                     |  |  |  |  |
| Light source       | 16pcs LED light source             |                     |  |  |  |  |
| Lens               | 3.6mm F1.2 105°                    |                     |  |  |  |  |
| HDMI               | FPD-LinkIII                        |                     |  |  |  |  |
| Wheel              | Universal wear-resistant wheel     |                     |  |  |  |  |
| Size               | 37 x 46mm                          |                     |  |  |  |  |
| Hose camera        |                                    |                     |  |  |  |  |
| Camera device      | 1/3 CMOS Sensor                    |                     |  |  |  |  |
| Pixels             | 500 million pixels                 |                     |  |  |  |  |
| Light source       | 6pcs LED light source              |                     |  |  |  |  |
| Lens               | 0.5mm F1.2 105°                    |                     |  |  |  |  |
| HDMI               | FPD-LinkIII                        |                     |  |  |  |  |
| Camera size        | 18 x 28mm                          |                     |  |  |  |  |
| Hose length        | 25cm                               |                     |  |  |  |  |
| Telescopic rod     |                                    |                     |  |  |  |  |
| Size               | Tod retracts: 58cm                 | Expand about: 1.88m |  |  |  |  |
|                    | 7 inch HD dispiay                  |                     |  |  |  |  |
| Screen resolution  | 800*480                            |                     |  |  |  |  |
| Video resolution   | 1080P                              |                     |  |  |  |  |
| Picture resolution | 3200*1800                          |                     |  |  |  |  |
| Battery capacity   | 7500mAh                            |                     |  |  |  |  |
| Video storage      | AVI                                |                     |  |  |  |  |
| Memory Card        | TF card 32GB (Other customization) |                     |  |  |  |  |
| Port               | USB 2.0/AV-OUT                     |                     |  |  |  |  |
| Language           | Various                            |                     |  |  |  |  |
| Recording time     | ≥6 Hours                           |                     |  |  |  |  |
| Packing size       |                                    |                     |  |  |  |  |
| G :                | 177mm x120mm x 20mm                |                     |  |  |  |  |
| Camera size        | 1 / / Hilli Al Zollilli A Zollilli |                     |  |  |  |  |