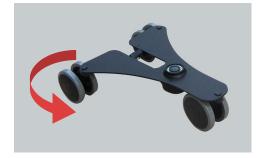

Detect narrow gaps less than 2 cm

5 million camera pixels Take pictures like an iPhone

Universal wheel triangle plate

HDMI interface connect TV

HD Hose Camera

6 hours extra long endurance

| Chassis camera     |                                    |                     |  |  |  |  |
|--------------------|------------------------------------|---------------------|--|--|--|--|
| Camera device      | 1/2.5 CMOS Sensor                  |                     |  |  |  |  |
| Pixels             | 5 Million                          |                     |  |  |  |  |
| Light source       | 16pcs LED light source             |                     |  |  |  |  |
| Lens               | 3.6mm F1.2 105°                    |                     |  |  |  |  |
| HDMI               | FPD-LinkIII                        |                     |  |  |  |  |
| Wheel              | Universal wear-resistant wheel     |                     |  |  |  |  |
| Size               | 37 x 46mm                          |                     |  |  |  |  |
| Hose camera        |                                    |                     |  |  |  |  |
| Camera device      | 1/3 CMOS Sensor                    |                     |  |  |  |  |
| Pixels             | 500 million pixels                 |                     |  |  |  |  |
| Light source       | 6pcs LED light source              |                     |  |  |  |  |
| Lens               | 0.5mm F1.2 105°                    |                     |  |  |  |  |
| HDMI               | FPD-LinkIII                        |                     |  |  |  |  |
| Camera size        | 18 x 28mm                          |                     |  |  |  |  |
| Hose length        | 25cm                               |                     |  |  |  |  |
| Telescopic rod     |                                    |                     |  |  |  |  |
| Size               | Tod retracts: 58cm                 | Expand about: 1.88m |  |  |  |  |
|                    | 7 inch HD dispiay                  |                     |  |  |  |  |
| Screen resolution  | 800*480                            |                     |  |  |  |  |
| Video resolution   | 1080P                              |                     |  |  |  |  |
| Picture resolution | 3200*1800                          |                     |  |  |  |  |
| Battery capacity   | 7500mAh                            |                     |  |  |  |  |
| Video storage      | AVI                                |                     |  |  |  |  |
| Memory Card        | TF card 32GB (Other customization) |                     |  |  |  |  |
| Port               | USB 2.0/AV-OUT                     |                     |  |  |  |  |
| Language           | Various                            |                     |  |  |  |  |
| Recording time     | ≥6 Hours                           |                     |  |  |  |  |
| Packing size       |                                    |                     |  |  |  |  |
| G :                | 177mm x120mm x 20mm                |                     |  |  |  |  |
| Camera size        | 1 / / Hilli Al Zollilli A Zollilli |                     |  |  |  |  |