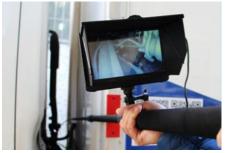

## **Product Features**

360-degree inspection, no leakage, real-time shooting of high-definition video or pictures, providing inspectors with convenient, fast and professional visual inspection.

19.5mm mini camera to detect narrow gaps

5 million camera pixels Take pictures as an iPhone

Waterproof grade IP68

HDMI interface connect TV

5 meters telescopic

6 hours extra long endurance

| Probe head                 |                                            |                 |  |  |  |
|----------------------------|--------------------------------------------|-----------------|--|--|--|
| Diameter                   | 19.5mm                                     |                 |  |  |  |
| Camera device              | 1/3 CMOS Sensor                            |                 |  |  |  |
| Pixels                     | 5 Million                                  |                 |  |  |  |
| Light source               | 6pcs LED white light (Customized infrared) |                 |  |  |  |
| Lens                       | 0.5mm F1.2 105 °                           |                 |  |  |  |
| HDMI                       | FPD-LinkIII                                |                 |  |  |  |
| Size                       | 19.5 x 35mm                                |                 |  |  |  |
| Telescopic rod             |                                            |                 |  |  |  |
| Size                       | Tod retracts: 1.13m                        | Expand about 5m |  |  |  |
| 7 inch HD dispiay          |                                            |                 |  |  |  |
| Screen resolution          | 800*480                                    |                 |  |  |  |
| Video resolution           | 1080P                                      |                 |  |  |  |
| Picture resolution         | 3200*1800                                  |                 |  |  |  |
| Battery capacity           | 7500mAh                                    |                 |  |  |  |
| Video storage              | AVI                                        |                 |  |  |  |
| Memory Card                | TF card 32GB (Other customization)         |                 |  |  |  |
| Port                       | USB 2.0/AV-OUT                             |                 |  |  |  |
| Language                   | Various                                    |                 |  |  |  |
| Recording time             | ≥6 Hours                                   |                 |  |  |  |
| Aluminum alloy packing box |                                            |                 |  |  |  |
| Size                       | 14*21*119cm                                |                 |  |  |  |
| Packed weight              | 7.5KG                                      |                 |  |  |  |