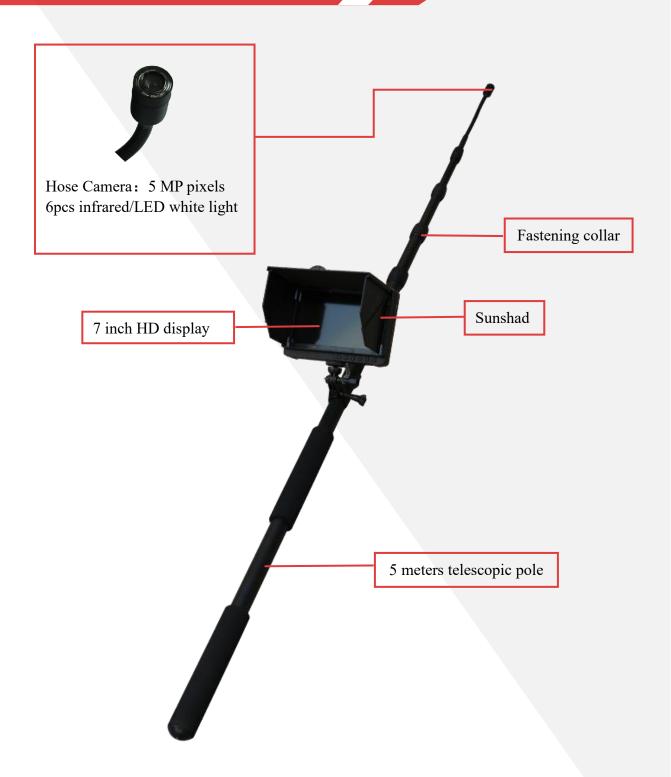

## **Product Features**

360-degree inspection, no leakage, real-time shooting of high-definition video or pictures, providing inspectors with convenient, fast and professional visual inspection.

19.5mm mini camera to detect narrow gaps

5 million camera pixels Take pictures as an iPhone

Waterproof grade IP68

HDMI interface connect TV

5 meters telescopic

6 hours extra long endurance

| Probe head                 |                                            |                 |  |  |  |
|----------------------------|--------------------------------------------|-----------------|--|--|--|
| Diameter                   | 19.5mm                                     |                 |  |  |  |
| Camera device              | 1/3 CMOS Sensor                            |                 |  |  |  |
| Pixels                     | 5 Million                                  |                 |  |  |  |
| Light source               | 6pcs LED white light (Customized infrared) |                 |  |  |  |
| Lens                       | 0.5mm F1.2 105 °                           |                 |  |  |  |
| HDMI                       | FPD-LinkIII                                |                 |  |  |  |
| Size                       | 19.5 x 35mm                                |                 |  |  |  |
| Telescopic rod             |                                            |                 |  |  |  |
| Size                       | Tod retracts: 1.13m                        | Expand about 5m |  |  |  |
| 7 inch HD dispiay          |                                            |                 |  |  |  |
| Screen resolution          | 800*480                                    |                 |  |  |  |
| Video resolution           | 1080P                                      |                 |  |  |  |
| Picture resolution         | 3200*1800                                  |                 |  |  |  |
| Battery capacity           | 7500mAh                                    |                 |  |  |  |
| Video storage              | AVI                                        |                 |  |  |  |
| Memory Card                | TF card 32GB (Other customization)         |                 |  |  |  |
| Port                       | USB 2.0/AV-OUT                             |                 |  |  |  |
| Language                   | Various                                    |                 |  |  |  |
| Recording time             | ≥6 Hours                                   |                 |  |  |  |
| Aluminum alloy packing box |                                            |                 |  |  |  |
| Size                       | 14*21*119cm                                |                 |  |  |  |
| Packed weight              | 7.5KG                                      |                 |  |  |  |