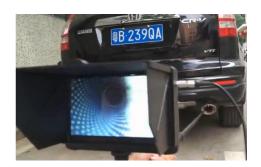

## **Detection application**

It is suitable for vehicle inspection, high-altitude large-scale equipment inspection, engineering inspection, construction monitoring, security inspection and explosion prevention and other fields.

Vehicle inspection

Security check

High-altitude inspection

**Sewer Inspection** 

Dangerous Search and Rescue

SWAT anti-terrorism