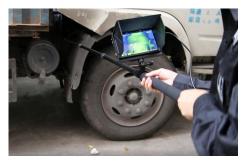

## **Detection application**

It is suitable for vehicle inspection, high-altitude large-scale equipment inspection, engineering inspection, construction monitoring, security inspection and explosion prevention and other fields.

Vehicle inspection

Security check

High-altitude inspection

**Sewer Inspection** 

Dangerous Search and Rescue

SWAT anti-terrorism