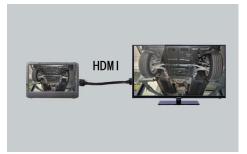

5 million camera pixels Take pictures as an iPhone

Waterproof grade IP68

HDMI interface connect TV

5 meters telescopic

6 hours extra long endurance

| Probe head                 |                                            |                 |  |  |  |
|----------------------------|--------------------------------------------|-----------------|--|--|--|
| Diameter                   | 19.5mm                                     |                 |  |  |  |
| Camera device              | 1/3 CMOS Sensor                            |                 |  |  |  |
| Pixels                     | 5 Million                                  |                 |  |  |  |
| Light source               | 6pcs LED white light (Customized infrared) |                 |  |  |  |
| Lens                       | 0.5mm F1.2 105 °                           |                 |  |  |  |
| HDMI                       | FPD-LinkIII                                |                 |  |  |  |
| Size                       | 19.5 x 35mm                                |                 |  |  |  |
| Telescopic rod             |                                            |                 |  |  |  |
| Size                       | Tod retracts: 1.13m                        | Expand about 5m |  |  |  |
| 7 inch HD dispiay          |                                            |                 |  |  |  |
| Screen resolution          | 800*480                                    |                 |  |  |  |
| Video resolution           | 1080P                                      |                 |  |  |  |
| Picture resolution         | 3200*1800                                  |                 |  |  |  |
| Battery capacity           | 7500mAh                                    |                 |  |  |  |
| Video storage              | AVI                                        |                 |  |  |  |
| Memory Card                | TF card 32GB (Other customization)         |                 |  |  |  |
| Port                       | USB 2.0/AV-OUT                             |                 |  |  |  |
| Language                   | Various                                    |                 |  |  |  |
| Recording time             | ≥6 Hours                                   |                 |  |  |  |
| Aluminum alloy packing box |                                            |                 |  |  |  |
| Size                       | 14*21*119cm                                |                 |  |  |  |
| Packed weight              | 7.5KG                                      |                 |  |  |  |