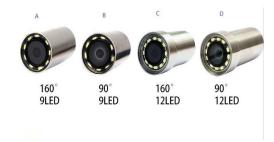

| Camera               |                                                                |  |                   |  |  |  |
|----------------------|----------------------------------------------------------------|--|-------------------|--|--|--|
| Camera device        | 2MP HD (304 stainless steel camera, four probes are available) |  |                   |  |  |  |
| Pixels               | 1920 (H) * 1080 (V)                                            |  |                   |  |  |  |
| Slow shutter         | 16X MAX                                                        |  |                   |  |  |  |
| View angle           | 90°/160°                                                       |  |                   |  |  |  |
| LED lamp             | 9/12 pcs highlight LED                                         |  |                   |  |  |  |
| Minimum illumination | 0.0001Lux@F1.2                                                 |  |                   |  |  |  |
| IP grade             | IP68                                                           |  |                   |  |  |  |
| Lens                 | 3.6mm F1.2 (H)                                                 |  |                   |  |  |  |
| Frame rate           | PAL: 1080p@25fps NTSC: 1080p@30fps                             |  | NTSC: 1080p@30fps |  |  |  |
| Size                 | A: 160° 12 LED lights, ø 23*57mm                               |  |                   |  |  |  |
|                      | B: 90 ° 12 LED lights, ø 23*67mm                               |  |                   |  |  |  |
|                      | C: 160 °9LED lights, ø 29.5*53mm                               |  |                   |  |  |  |
|                      | D: 90 ° 9LED lights, ø 29.5*63mm                               |  |                   |  |  |  |
| Line diameter        | ø4.0mm                                                         |  |                   |  |  |  |
| Line length          | 30m 50m                                                        |  | 100m              |  |  |  |
| 7 inch HD dispiay    |                                                                |  |                   |  |  |  |
| HD video output      | BNC coaxial high-definition, in line with HDTVI standard       |  |                   |  |  |  |
| CVBS video output    | 1.1Vp-p Composite Output(75Ω/BNC)                              |  |                   |  |  |  |
| Compression mode     | H.264                                                          |  |                   |  |  |  |
| Video storage        | AVI                                                            |  |                   |  |  |  |
| Memory Card          | 64GB (Max support 128G memory card)                            |  |                   |  |  |  |
| Operation System     | Windows & Mac OS                                               |  |                   |  |  |  |
| Port                 | USB 2.0/AV-OUT                                                 |  |                   |  |  |  |
| Language             | Various                                                        |  |                   |  |  |  |
| Voltage              | DC :7-24V USB DC:5V                                            |  |                   |  |  |  |
| Power Supply         | DC 12V 2A                                                      |  |                   |  |  |  |
| lithium battery      | 7500mAh                                                        |  |                   |  |  |  |
| Recording time       | ≥6 Hours                                                       |  |                   |  |  |  |
| Size                 | 175mm x122mm x 20mm                                            |  |                   |  |  |  |
| weight               | 365g                                                           |  |                   |  |  |  |