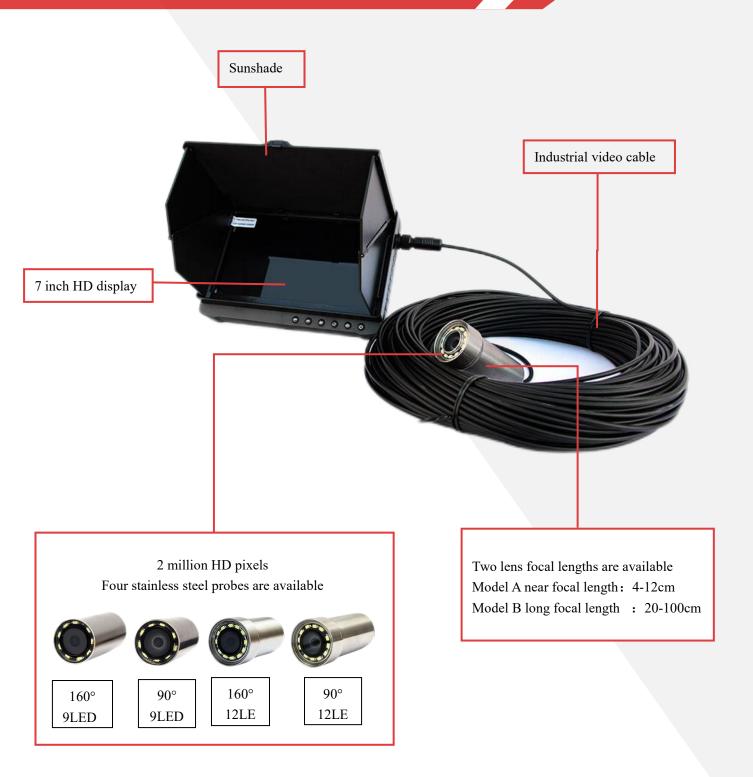

## **Product Features**

2 million HD pixels

100 meters water pressure bearing capacity

Four probes are available

Ultra-low illuminance clear in dim environment

7 inch HD display

Camera waterproof grade IP68

| Camera               |                                                                |  |                   |  |  |  |
|----------------------|----------------------------------------------------------------|--|-------------------|--|--|--|
| Camera device        | 2MP HD (304 stainless steel camera, four probes are available) |  |                   |  |  |  |
| Pixels               | 1920 (H) * 1080 (V)                                            |  |                   |  |  |  |
| Slow shutter         | 16X MAX                                                        |  |                   |  |  |  |
| View angle           | 90°/160°                                                       |  |                   |  |  |  |
| LED lamp             | 9/12 pcs highlight LED                                         |  |                   |  |  |  |
| Minimum illumination | 0.0001Lux@F1.2                                                 |  |                   |  |  |  |
| IP grade             | IP68                                                           |  |                   |  |  |  |
| Lens                 | 3.6mm F1.2 (H)                                                 |  |                   |  |  |  |
| Frame rate           | PAL: 1080p@25fps NTSC: 1080p@30fps                             |  | NTSC: 1080p@30fps |  |  |  |
| Size                 | A: 160° 12 LED lights, ø 23*57mm                               |  |                   |  |  |  |
|                      | B: 90 ° 12 LED lights, ø 23*67mm                               |  |                   |  |  |  |
|                      | C: 160 °9LED lights, ø 29.5*53mm                               |  |                   |  |  |  |
|                      | D: 90 ° 9LED lights, ø 29.5*63mm                               |  |                   |  |  |  |
| Line diameter        | ø4.0mm                                                         |  |                   |  |  |  |
| Line length          | 30m 50m                                                        |  | 100m              |  |  |  |
| 7 inch HD dispiay    |                                                                |  |                   |  |  |  |
| HD video output      | BNC coaxial high-definition, in line with HDTVI standard       |  |                   |  |  |  |
| CVBS video output    | 1.1Vp-p Composite Output(75Ω/BNC)                              |  |                   |  |  |  |
| Compression mode     | H.264                                                          |  |                   |  |  |  |
| Video storage        | AVI                                                            |  |                   |  |  |  |
| Memory Card          | 64GB (Max support 128G memory card)                            |  |                   |  |  |  |
| Operation System     | Windows & Mac OS                                               |  |                   |  |  |  |
| Port                 | USB 2.0/AV-OUT                                                 |  |                   |  |  |  |
| Language             | Various                                                        |  |                   |  |  |  |
| Voltage              | DC :7-24V USB DC:5V                                            |  |                   |  |  |  |
| Power Supply         | DC 12V 2A                                                      |  |                   |  |  |  |
| lithium battery      | 7500mAh                                                        |  |                   |  |  |  |
| Recording time       | ≥6 Hours                                                       |  |                   |  |  |  |
| Size                 | 175mm x122mm x 20mm                                            |  |                   |  |  |  |
| weight               | 365g                                                           |  |                   |  |  |  |

| Packing list |                        |          |      |         |
|--------------|------------------------|----------|------|---------|
| No.          | Device name            | Quantity | Unit | Remarks |
| 1            | 7 inch HD<br>dispiay   | 1        | pcs  |         |
| 2            | camera                 | 1        | pcs  |         |
| 3            | Charger                | 1        | pcs  |         |
| 4            | Sunshade               | 1        | pcs  |         |
| 5            | Industrial video cable | 1        | pcs  |         |