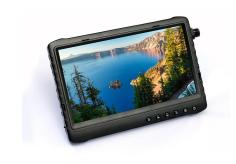

## **Product Features**

2 million HD pixels

100 meters water pressure bearing capacity

Four probes are available

Ultra-low illuminance clear in dim environment

7 inch HD display

Camera waterproof grade IP68

| Camera               |                                                                |  |                   |  |  |  |
|----------------------|----------------------------------------------------------------|--|-------------------|--|--|--|
| Camera device        | 2MP HD (304 stainless steel camera, four probes are available) |  |                   |  |  |  |
| Pixels               | 1920 (H) * 1080 (V)                                            |  |                   |  |  |  |
| Slow shutter         | 16X MAX                                                        |  |                   |  |  |  |
| View angle           | 90°/160°                                                       |  |                   |  |  |  |
| LED lamp             | 9/12 pcs highlight LED                                         |  |                   |  |  |  |
| Minimum illumination | 0.0001Lux@F1.2                                                 |  |                   |  |  |  |
| IP grade             | IP68                                                           |  |                   |  |  |  |
| Lens                 | 3.6mm F1.2 (H)                                                 |  |                   |  |  |  |
| Frame rate           | PAL: 1080p@25fps NTSC: 1080p@30fps                             |  | NTSC: 1080p@30fps |  |  |  |
| Size                 | A: 160° 12 LED lights, ø 23*57mm                               |  |                   |  |  |  |
|                      | B: 90 ° 12 LED lights, ø 23*67mm                               |  |                   |  |  |  |
|                      | C: 160 °9LED lights, ø 29.5*53mm                               |  |                   |  |  |  |
|                      | D: 90 ° 9LED lights, ø 29.5*63mm                               |  |                   |  |  |  |
| Line diameter        | ø4.0mm                                                         |  |                   |  |  |  |
| Line length          | 30m 50m                                                        |  | 100m              |  |  |  |
| 7 inch HD dispiay    |                                                                |  |                   |  |  |  |
| HD video output      | BNC coaxial high-definition, in line with HDTVI standard       |  |                   |  |  |  |
| CVBS video output    | 1.1Vp-p Composite Output(75Ω/BNC)                              |  |                   |  |  |  |
| Compression mode     | H.264                                                          |  |                   |  |  |  |
| Video storage        | AVI                                                            |  |                   |  |  |  |
| Memory Card          | 64GB (Max support 128G memory card)                            |  |                   |  |  |  |
| Operation System     | Windows & Mac OS                                               |  |                   |  |  |  |
| Port                 | USB 2.0/AV-OUT                                                 |  |                   |  |  |  |
| Language             | Various                                                        |  |                   |  |  |  |
| Voltage              | DC :7-24V USB DC:5V                                            |  |                   |  |  |  |
| Power Supply         | DC 12V 2A                                                      |  |                   |  |  |  |
| lithium battery      | 7500mAh                                                        |  |                   |  |  |  |
| Recording time       | ≥6 Hours                                                       |  |                   |  |  |  |
| Size                 | 175mm x122mm x 20mm                                            |  |                   |  |  |  |
| weight               | 365g                                                           |  |                   |  |  |  |