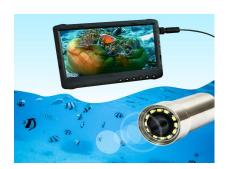

## **Product Features**

2 million HD pixels

100 meters water pressure bearing capacity

Four probes are available

Ultra-low illuminance clear in dim environment

7 inch HD display

Camera waterproof grade IP68

| Camera               |                                                                |  |                   |  |  |  |
|----------------------|----------------------------------------------------------------|--|-------------------|--|--|--|
| Camera device        | 2MP HD (304 stainless steel camera, four probes are available) |  |                   |  |  |  |
| Pixels               | 1920 (H) * 1080 (V)                                            |  |                   |  |  |  |
| Slow shutter         | 16X MAX                                                        |  |                   |  |  |  |
| View angle           | 90°/160°                                                       |  |                   |  |  |  |
| LED lamp             | 9/12 pcs highlight LED                                         |  |                   |  |  |  |
| Minimum illumination | 0.0001Lux@F1.2                                                 |  |                   |  |  |  |
| IP grade             | IP68                                                           |  |                   |  |  |  |
| Lens                 | 3.6mm F1.2 (H)                                                 |  |                   |  |  |  |
| Frame rate           | PAL: 1080p@25fps NTSC: 1080p@30fps                             |  | NTSC: 1080p@30fps |  |  |  |
| Size                 | A: 160° 12 LED lights, ø 23*57mm                               |  |                   |  |  |  |
|                      | B: 90 ° 12 LED lights, ø 23*67mm                               |  |                   |  |  |  |
|                      | C: 160 °9LED lights, ø 29.5*53mm                               |  |                   |  |  |  |
|                      | D: 90 ° 9LED lights, ø 29.5*63mm                               |  |                   |  |  |  |
| Line diameter        | ø4.0mm                                                         |  |                   |  |  |  |
| Line length          | 30m 50m                                                        |  | 100m              |  |  |  |
| 7 inch HD dispiay    |                                                                |  |                   |  |  |  |
| HD video output      | BNC coaxial high-definition, in line with HDTVI standard       |  |                   |  |  |  |
| CVBS video output    | 1.1Vp-p Composite Output(75Ω/BNC)                              |  |                   |  |  |  |
| Compression mode     | H.264                                                          |  |                   |  |  |  |
| Video storage        | AVI                                                            |  |                   |  |  |  |
| Memory Card          | 64GB (Max support 128G memory card)                            |  |                   |  |  |  |
| Operation System     | Windows & Mac OS                                               |  |                   |  |  |  |
| Port                 | USB 2.0/AV-OUT                                                 |  |                   |  |  |  |
| Language             | Various                                                        |  |                   |  |  |  |
| Voltage              | DC :7-24V USB DC:5V                                            |  |                   |  |  |  |
| Power Supply         | DC 12V 2A                                                      |  |                   |  |  |  |
| lithium battery      | 7500mAh                                                        |  |                   |  |  |  |
| Recording time       | ≥6 Hours                                                       |  |                   |  |  |  |
| Size                 | 175mm x122mm x 20mm                                            |  |                   |  |  |  |
| weight               | 365g                                                           |  |                   |  |  |  |