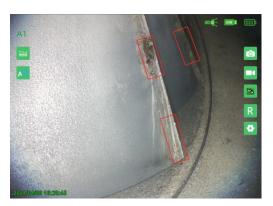

## **Intelligent operate system**

VS-Y series is equipped with a number of intelligent inspection functions, advanced technology, comprehensive functions, to assist inspectors to efficiently complete the inspection work.

HD screen display

Comparative measurement

Automatic defect identification (optional)

Smart Editing pictures

Remote Collaboration (optional)

64 GIGABytes solid state

|         | Dimension            | 360*160*60mm                                                                                                    |  |  |
|---------|----------------------|-----------------------------------------------------------------------------------------------------------------|--|--|
|         | Display              | 5.7-inch industrial touch LCD screen                                                                            |  |  |
|         | Audio                | 3.5mm Headphone/microphone jack                                                                                 |  |  |
|         | Output port          | VGA Video output (dual-screen synchronous display), dual USB output                                             |  |  |
|         | Storage              | Built-in 64GB SSD and can be expandable up to 512GB                                                             |  |  |
|         | Battery Power        | Special rechargeable lithium battery pack, online charging, battery life ≥4 hours                               |  |  |
| Host    | Ip grade             | IP54                                                                                                            |  |  |
|         | Working temperature  | -20°C∼70°C                                                                                                      |  |  |
|         | Storage temperature  | −20°C~60°C                                                                                                      |  |  |
|         | Relative<br>humidity | Max 95%, No condensation                                                                                        |  |  |
|         | OS                   | WES OS                                                                                                          |  |  |
|         | Operating mode       | Full-screen touch and button double operation, five-way navigation button, double camera and video button       |  |  |
|         | Supporting           | Comparative measurement, automatic defect identification, real-time dynamic annotation, real-time screen        |  |  |
|         | function             | watermarking, rapid defect identification                                                                       |  |  |
| System  | File format          | Image JPEG (JPG) format, video MP4 format                                                                       |  |  |
|         | File                 | Support create, rename, move, and delete files and folders in Both Chinese and English, and save them to        |  |  |
|         | management           | internal hard disks or USB flash drives to realize bidirectional copy between USB flash drives and hard disks   |  |  |
|         | Picture              | Adaptive noise reduction, photo taking, video recording, negative film, flip, picture freezing, online editing, |  |  |
|         | processing           | graffiti, postmark                                                                                              |  |  |
|         | Language             | Chinese (basic), French, English, German, Spanish, Italian, Japanese                                            |  |  |
| Package | Weight               | 10.6kg                                                                                                          |  |  |
| case    | L*W*H                | 47*38*17cm                                                                                                      |  |  |