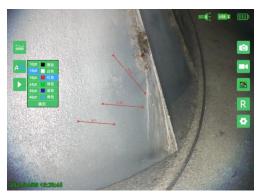

## **Intelligent operate system**

VS-Y series is equipped with a number of intelligent inspection functions, advanced technology, comprehensive functions, to assist inspectors to efficiently complete the inspection work.

HD screen display

Comparative measurement

Automatic defect identification (optional)

Smart Editing pictures

Remote Collaboration (optional)

64 GIGABytes solid state

|         | Dimension            | 360*160*60mm                                                                                                    |  |  |
|---------|----------------------|-----------------------------------------------------------------------------------------------------------------|--|--|
|         | Display              | 5.7-inch industrial touch LCD screen                                                                            |  |  |
|         | Audio                | 3.5mm Headphone/microphone jack                                                                                 |  |  |
|         | Output port          | VGA Video output (dual-screen synchronous display), dual USB output                                             |  |  |
|         | Storage              | Built-in 64GB SSD and can be expandable up to 512GB                                                             |  |  |
|         | Battery Power        | Special rechargeable lithium battery pack, online charging, battery life ≥4 hours                               |  |  |
| Host    | Ip grade             | IP54                                                                                                            |  |  |
|         | Working temperature  | -20°C∼70°C                                                                                                      |  |  |
|         | Storage temperature  | −20°C~60°C                                                                                                      |  |  |
|         | Relative<br>humidity | Max 95%, No condensation                                                                                        |  |  |
|         | OS                   | WES OS                                                                                                          |  |  |
|         | Operating mode       | Full-screen touch and button double operation, five-way navigation button, double camera and video button       |  |  |
|         | Supporting           | Comparative measurement, automatic defect identification, real-time dynamic annotation, real-time screen        |  |  |
|         | function             | watermarking, rapid defect identification                                                                       |  |  |
| System  | File format          | Image JPEG (JPG) format, video MP4 format                                                                       |  |  |
|         | File                 | Support create, rename, move, and delete files and folders in Both Chinese and English, and save them to        |  |  |
|         | management           | internal hard disks or USB flash drives to realize bidirectional copy between USB flash drives and hard disks   |  |  |
|         | Picture              | Adaptive noise reduction, photo taking, video recording, negative film, flip, picture freezing, online editing, |  |  |
|         | processing           | graffiti, postmark                                                                                              |  |  |
|         | Language             | Chinese (basic), French, English, German, Spanish, Italian, Japanese                                            |  |  |
| Package | Weight               | 10.6kg                                                                                                          |  |  |
| case    | L*W*H                | 47*38*17cm                                                                                                      |  |  |