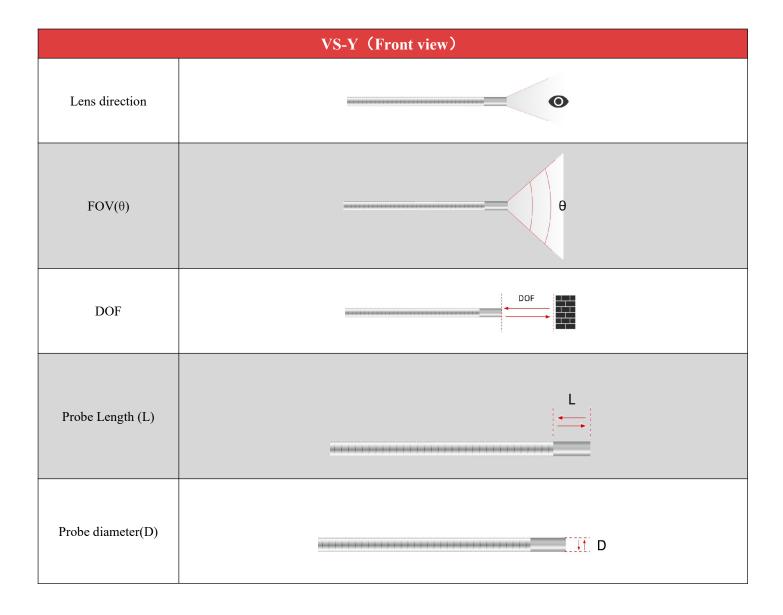

## Camera and probe

The VS-Y10 series is available in a variety of lengths and diameters .You can select and replace pipelines according to the actual detection situation

| M           | adal                  | VS-Y10                               |          |  |
|-------------|-----------------------|--------------------------------------|----------|--|
| IVI         | odel                  | VS-Y1010                             | VS-Y1005 |  |
|             | Direction             | Front view                           |          |  |
|             | $FOV(\theta)$         | 120°                                 |          |  |
| Lens        | (DOF)                 | 3mm~30mm                             |          |  |
|             | Pixels                | 160,000 pixels                       |          |  |
|             | Illumination          | Rear high power LED fiber conduction |          |  |
|             | Length(L)             | /                                    |          |  |
|             | Diameter(D)           | 1mm                                  |          |  |
| Probe       | Articulation          | No articulation                      |          |  |
| 11000       | Bend angle(a)         | 1                                    |          |  |
|             | Operating temperature | -20°C~70°C                           |          |  |
|             | -                     | 1m                                   | 2m       |  |
| Insert tube | Length                |                                      | ZIII     |  |
|             | Material              | Spring Tube                          |          |  |