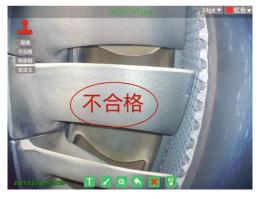

HD screen display

Comparative measurement

Automatic defect identification (optional)

Smart Editing pictures

Remote Collaboration (optional)

64 GIGABytes solid state

|         | Dimension            | 360*160*60mm                                                                                                    |  |  |
|---------|----------------------|-----------------------------------------------------------------------------------------------------------------|--|--|
|         | Display              | 5.7-inch industrial touch LCD screen                                                                            |  |  |
|         | Audio                | 3.5mm Headphone/microphone jack                                                                                 |  |  |
|         | Output port          | VGA Video output (dual-screen synchronous display), dual USB output                                             |  |  |
|         | Storage              | Built-in 64GB SSD and can be expandable up to 512GB                                                             |  |  |
|         | Battery Power        | Special rechargeable lithium battery pack, online charging, battery life ≥4 hours                               |  |  |
| Host    | Ip grade             | IP54                                                                                                            |  |  |
|         | Working temperature  | -20°C∼70°C                                                                                                      |  |  |
|         | Storage temperature  | −20°C~60°C                                                                                                      |  |  |
|         | Relative<br>humidity | Max 95%, No condensation                                                                                        |  |  |
|         | OS                   | WES OS                                                                                                          |  |  |
|         | Operating mode       | Full-screen touch and button double operation, five-way navigation button, double camera and video button       |  |  |
|         | Supporting           | Comparative measurement, automatic defect identification, real-time dynamic annotation, real-time screen        |  |  |
|         | function             | watermarking, rapid defect identification                                                                       |  |  |
| System  | File format          | Image JPEG (JPG) format, video MP4 format                                                                       |  |  |
|         | File                 | Support create, rename, move, and delete files and folders in Both Chinese and English, and save them to        |  |  |
|         | management           | internal hard disks or USB flash drives to realize bidirectional copy between USB flash drives and hard disks   |  |  |
|         | Picture              | Adaptive noise reduction, photo taking, video recording, negative film, flip, picture freezing, online editing, |  |  |
|         | processing           | graffiti, postmark                                                                                              |  |  |
|         | Language             | Chinese (basic), French, English, German, Spanish, Italian, Japanese                                            |  |  |
| Package | Weight               | 10.6kg                                                                                                          |  |  |
| case    | L*W*H                | 47*38*17cm                                                                                                      |  |  |