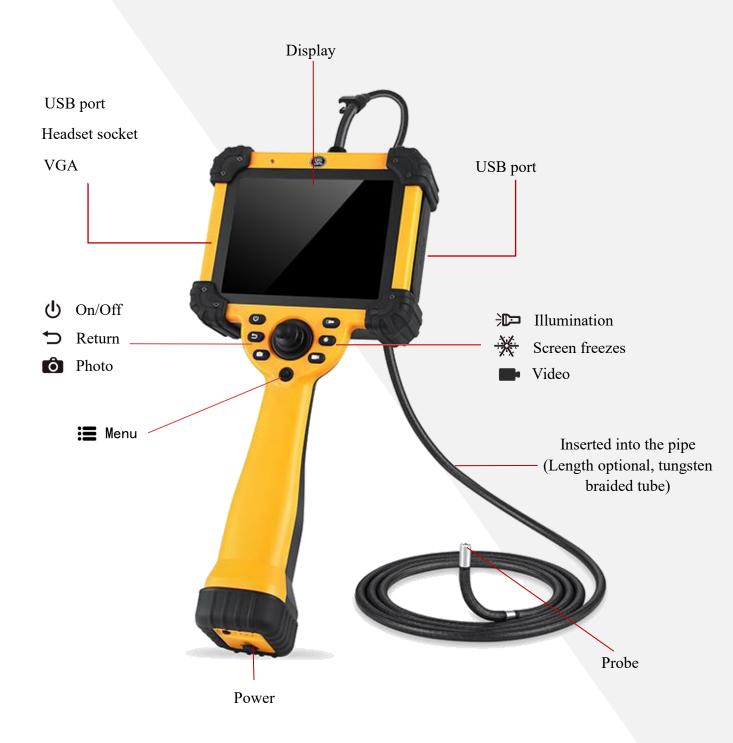

## VS-Y10 series Handheld HD Industrial videoscope

Professional endoscope solution provider

## **Intelligent operate system**

VS-Y series is equipped with a number of intelligent inspection functions, advanced technology, comprehensive functions, to assist inspectors to efficiently complete the inspection work.

HD screen display

Comparative measurement

Automatic defect identification (optional)

Smart Editing pictures

Remote Collaboration (optional)

64 GIGABytes solid state

|         | Dimension            | 360*160*60mm                                                                                                    |  |  |
|---------|----------------------|-----------------------------------------------------------------------------------------------------------------|--|--|
|         | Display              | 5.7-inch industrial touch LCD screen                                                                            |  |  |
|         | Audio                | 3.5mm Headphone/microphone jack                                                                                 |  |  |
|         | Output port          | VGA Video output (dual-screen synchronous display), dual USB output                                             |  |  |
|         | Storage              | Built-in 64GB SSD and can be expandable up to 512GB                                                             |  |  |
|         | Battery Power        | Special rechargeable lithium battery pack, online charging, battery life ≥4 hours                               |  |  |
| Host    | Ip grade             | IP54                                                                                                            |  |  |
|         | Working temperature  | -20°C∼70°C                                                                                                      |  |  |
|         | Storage temperature  | −20°C~60°C                                                                                                      |  |  |
|         | Relative<br>humidity | Max 95%, No condensation                                                                                        |  |  |
|         | OS                   | WES OS                                                                                                          |  |  |
|         | Operating mode       | Full-screen touch and button double operation, five-way navigation button, double camera and video button       |  |  |
|         | Supporting           | Comparative measurement, automatic defect identification, real-time dynamic annotation, real-time screen        |  |  |
|         | function             | watermarking, rapid defect identification                                                                       |  |  |
| System  | File format          | Image JPEG (JPG) format, video MP4 format                                                                       |  |  |
|         | File                 | Support create, rename, move, and delete files and folders in Both Chinese and English, and save them to        |  |  |
|         | management           | internal hard disks or USB flash drives to realize bidirectional copy between USB flash drives and hard disks   |  |  |
|         | Picture              | Adaptive noise reduction, photo taking, video recording, negative film, flip, picture freezing, online editing, |  |  |
|         | processing           | graffiti, postmark                                                                                              |  |  |
|         | Language             | Chinese (basic), French, English, German, Spanish, Italian, Japanese                                            |  |  |
| Package | Weight               | 10.6kg                                                                                                          |  |  |
| case    | L*W*H                | 47*38*17cm                                                                                                      |  |  |

## Camera and probe

The VS-Y10 series is available in a variety of lengths and diameters .You can select and replace pipelines according to the actual detection situation

| M           | adal                  | VS-Y10                               |          |  |
|-------------|-----------------------|--------------------------------------|----------|--|
| IVI         | odel                  | VS-Y1010                             | VS-Y1005 |  |
|             | Direction             | Front view                           |          |  |
|             | $FOV(\theta)$         | 120°                                 |          |  |
| Lens        | (DOF)                 | 3mm~30mm                             |          |  |
|             | Pixels                | 160,000 pixels                       |          |  |
|             | Illumination          | Rear high power LED fiber conduction |          |  |
|             | Length(L)             | /                                    |          |  |
|             | Diameter(D)           | 1mm                                  |          |  |
| Probe       | Articulation          | No articulation                      |          |  |
| 11000       | Bend angle(a)         | 1                                    |          |  |
|             | Operating temperature | -20°C~70°C                           |          |  |
|             | -                     | 1m                                   | 2m       |  |
| Insert tube | Length                |                                      | ZIII     |  |
|             | Material              | Spring Tube                          |          |  |