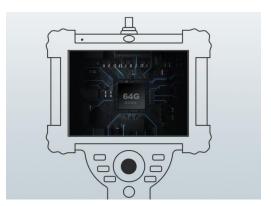

HD screen display

Comparative measurement

Automatic defect identification (optional)

Smart Editing pictures

Remote Collaboration (optional)

64 GIGABytes solid state

|         | Dimension            | 360*160*60mm                                                                                                    |  |  |
|---------|----------------------|-----------------------------------------------------------------------------------------------------------------|--|--|
|         | Display              | 5.7-inch industrial touch LCD screen                                                                            |  |  |
|         | Audio                | 3.5mm Headphone/microphone jack                                                                                 |  |  |
|         | Output port          | VGA Video output (dual-screen synchronous display), dual USB output                                             |  |  |
|         | Storage              | Built-in 64GB SSD and can be expandable up to 512GB                                                             |  |  |
|         | Battery Power        | Special rechargeable lithium battery pack, online charging, battery life ≥4 hours                               |  |  |
| Host    | Ip grade             | IP54                                                                                                            |  |  |
|         | Working temperature  | -20°C∼70°C                                                                                                      |  |  |
|         | Storage temperature  | −20°C~60°C                                                                                                      |  |  |
|         | Relative<br>humidity | Max 95%, No condensation                                                                                        |  |  |
|         | OS                   | WES OS                                                                                                          |  |  |
|         | Operating mode       | Full-screen touch and button double operation, five-way navigation button, double camera and video button       |  |  |
|         | Supporting           | Comparative measurement, automatic defect identification, real-time dynamic annotation, real-time screen        |  |  |
|         | function             | watermarking, rapid defect identification                                                                       |  |  |
| System  | File format          | Image JPEG (JPG) format, video MP4 format                                                                       |  |  |
|         | File                 | Support create, rename, move, and delete files and folders in Both Chinese and English, and save them to        |  |  |
|         | management           | internal hard disks or USB flash drives to realize bidirectional copy between USB flash drives and hard disks   |  |  |
|         | Picture              | Adaptive noise reduction, photo taking, video recording, negative film, flip, picture freezing, online editing, |  |  |
|         | processing           | graffiti, postmark                                                                                              |  |  |
|         | Language             | Chinese (basic), French, English, German, Spanish, Italian, Japanese                                            |  |  |
| Package | Weight               | 10.6kg                                                                                                          |  |  |
| case    | L*W*H                | 47*38*17cm                                                                                                      |  |  |