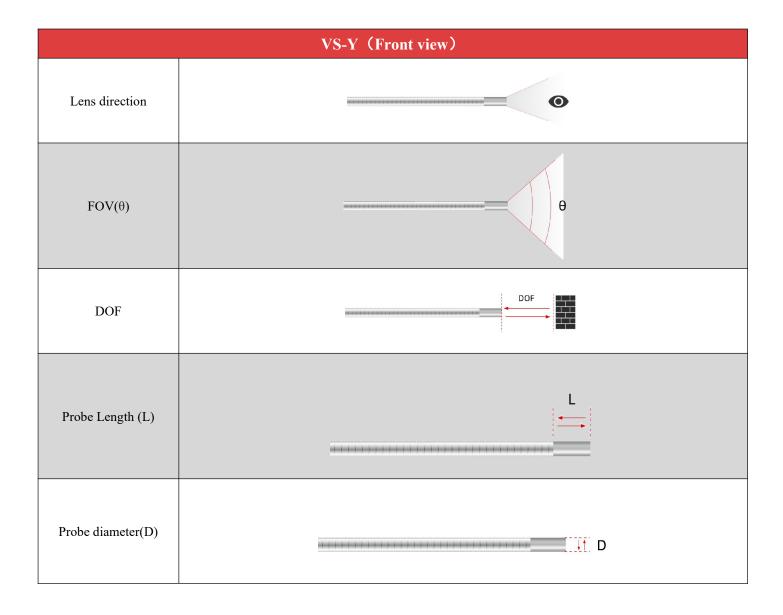

## Camera and probe

The VS-Y12 series is available in a variety of lengths and diameters .You can select and replace pipelines according to the actual detection situation

| M           | adal                  | VS-Y12                               |          |  |
|-------------|-----------------------|--------------------------------------|----------|--|
| IVI         | odel                  | VS-Y1210                             | VS-Y1220 |  |
|             | Direction             | Front view                           |          |  |
|             | $FOV(\theta)$         | 120°                                 |          |  |
| Lens        | (DOF)                 | 3mm~30mm                             |          |  |
|             | Pixels                | 160,000 pixels                       |          |  |
|             | Illumination          | Rear high power LED fiber conduction |          |  |
|             | Length(L)             | /                                    |          |  |
|             | Diameter(D)           | 1.2m                                 |          |  |
| Probe       | Articulation          | No articulation                      |          |  |
| 11000       | Bend angle(a)         | 1                                    |          |  |
|             | Operating temperature | -20°C~70°C                           |          |  |
|             | -                     | 1m                                   | 2m       |  |
| Insert tube | Length                |                                      | ZIII     |  |
|             | Material              | Spring Tube                          |          |  |