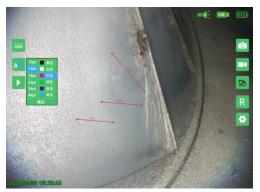

## **Intelligent operate system**

VS-Y series is equipped with a number of intelligent inspection functions, advanced technology, comprehensive functions, to assist inspectors to efficiently complete the inspection work.

HD screen display

Comparative measurement

Automatic defect identification (optional)

Smart Editing pictures

Remote Collaboration (optional)

64 GIGABytes solid state

| Host    | Dimension            | 360*160*60mm                                                                                                    |
|---------|----------------------|-----------------------------------------------------------------------------------------------------------------|
|         | Display              | 5.7-inch industrial touch LCD screen                                                                            |
|         | Audio                | 3.5mm Headphone/microphone jack                                                                                 |
|         | Output port          | VGA Video output (dual-screen synchronous display), dual USB output                                             |
|         | Storage              | Built-in 64GB SSD and can be expandable up to 512GB                                                             |
|         | Battery Power        | Special rechargeable lithium battery pack, online charging, battery life ≥4 hours                               |
|         | Ip grade             | IP54                                                                                                            |
|         | Working temperature  | -20°C∼70°C                                                                                                      |
|         | Storage temperature  | −20°C~60°C                                                                                                      |
|         | Relative<br>humidity | Max 95%, No condensation                                                                                        |
|         | OS                   | WES OS                                                                                                          |
|         | Operating mode       | Full-screen touch and button double operation, five-way navigation button, double camera and video button       |
|         | Supporting           | Comparative measurement, automatic defect identification, real-time dynamic annotation, real-time screen        |
|         | function             | watermarking, rapid defect identification                                                                       |
| System  | File format          | Image JPEG (JPG) format, video MP4 format                                                                       |
|         | File                 | Support create, rename, move, and delete files and folders in Both Chinese and English, and save them to        |
|         | management           | internal hard disks or USB flash drives to realize bidirectional copy between USB flash drives and hard disks   |
|         | Picture              | Adaptive noise reduction, photo taking, video recording, negative film, flip, picture freezing, online editing, |
|         | processing           | graffiti, postmark                                                                                              |
|         | Language             | Chinese (basic), French, English, German, Spanish, Italian, Japanese                                            |
| Package | Weight               | 10.6kg                                                                                                          |
| case    | L*W*H                | 47*38*17cm                                                                                                      |