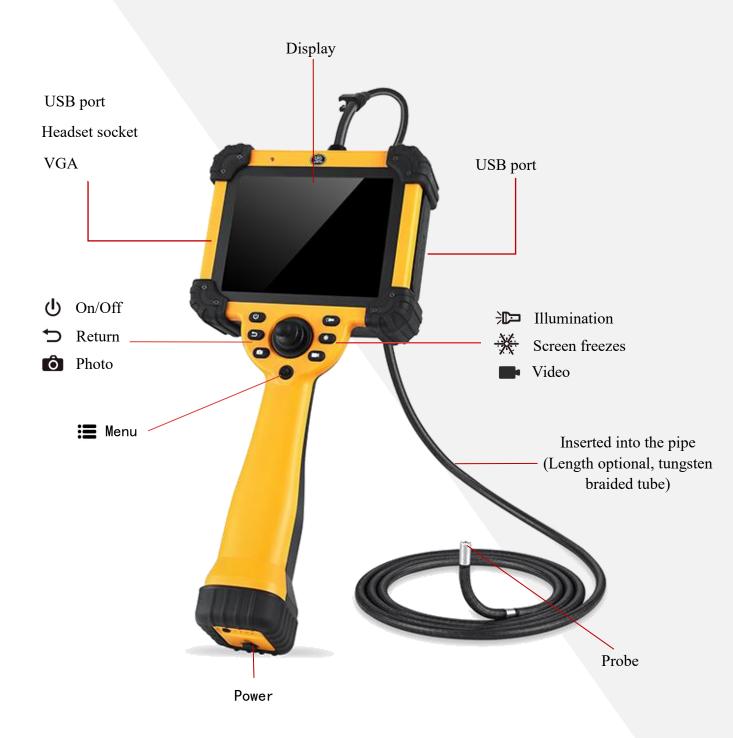

## VS-Y12 series Handheld HD Industrial videoscope

Professional endoscope solution provider

## **Intelligent operate system**

VS-Y series is equipped with a number of intelligent inspection functions, advanced technology, comprehensive functions, to assist inspectors to efficiently complete the inspection work.

HD screen display

Comparative measurement

Automatic defect identification (optional)

Smart Editing pictures

Remote Collaboration (optional)

64 GIGABytes solid state

| Host    | Dimension            | 360*160*60mm                                                                                                    |
|---------|----------------------|-----------------------------------------------------------------------------------------------------------------|
|         | Display              | 5.7-inch industrial touch LCD screen                                                                            |
|         | Audio                | 3.5mm Headphone/microphone jack                                                                                 |
|         | Output port          | VGA Video output (dual-screen synchronous display), dual USB output                                             |
|         | Storage              | Built-in 64GB SSD and can be expandable up to 512GB                                                             |
|         | Battery Power        | Special rechargeable lithium battery pack, online charging, battery life ≥4 hours                               |
|         | Ip grade             | IP54                                                                                                            |
|         | Working temperature  | -20°C∼70°C                                                                                                      |
|         | Storage temperature  | −20°C~60°C                                                                                                      |
|         | Relative<br>humidity | Max 95%, No condensation                                                                                        |
|         | OS                   | WES OS                                                                                                          |
|         | Operating mode       | Full-screen touch and button double operation, five-way navigation button, double camera and video button       |
|         | Supporting           | Comparative measurement, automatic defect identification, real-time dynamic annotation, real-time screen        |
|         | function             | watermarking, rapid defect identification                                                                       |
| System  | File format          | Image JPEG (JPG) format, video MP4 format                                                                       |
|         | File                 | Support create, rename, move, and delete files and folders in Both Chinese and English, and save them to        |
|         | management           | internal hard disks or USB flash drives to realize bidirectional copy between USB flash drives and hard disks   |
|         | Picture              | Adaptive noise reduction, photo taking, video recording, negative film, flip, picture freezing, online editing, |
|         | processing           | graffiti, postmark                                                                                              |
|         | Language             | Chinese (basic), French, English, German, Spanish, Italian, Japanese                                            |
| Package | Weight               | 10.6kg                                                                                                          |
| case    | L*W*H                | 47*38*17cm                                                                                                      |