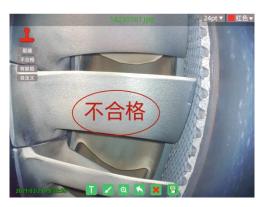

## **Intelligent operate system**

VS-Y series is equipped with a number of intelligent inspection functions, advanced technology, comprehensive functions, to assist inspectors to efficiently complete the inspection work.

HD screen display

Comparative measurement

Automatic defect identification (optional)

Smart Editing pictures

Remote Collaboration (optional)

64 GIGABytes solid state

| Host    | Dimension            | 360*160*60mm                                                                                                    |
|---------|----------------------|-----------------------------------------------------------------------------------------------------------------|
|         | Display              | 5.7-inch industrial touch LCD screen                                                                            |
|         | Audio                | 3.5mm Headphone/microphone jack                                                                                 |
|         | Output port          | VGA Video output (dual-screen synchronous display), dual USB output                                             |
|         | Storage              | Built-in 64GB SSD and can be expandable up to 512GB                                                             |
|         | Battery Power        | Special rechargeable lithium battery pack, online charging, battery life ≥4 hours                               |
|         | Ip grade             | IP54                                                                                                            |
|         | Working temperature  | -20°C∼70°C                                                                                                      |
|         | Storage temperature  | −20°C~60°C                                                                                                      |
|         | Relative<br>humidity | Max 95%, No condensation                                                                                        |
|         | OS                   | WES OS                                                                                                          |
|         | Operating mode       | Full-screen touch and button double operation, five-way navigation button, double camera and video button       |
|         | Supporting           | Comparative measurement, automatic defect identification, real-time dynamic annotation, real-time screen        |
|         | function             | watermarking, rapid defect identification                                                                       |
| System  | File format          | Image JPEG (JPG) format, video MP4 format                                                                       |
|         | File                 | Support create, rename, move, and delete files and folders in Both Chinese and English, and save them to        |
|         | management           | internal hard disks or USB flash drives to realize bidirectional copy between USB flash drives and hard disks   |
|         | Picture              | Adaptive noise reduction, photo taking, video recording, negative film, flip, picture freezing, online editing, |
|         | processing           | graffiti, postmark                                                                                              |
|         | Language             | Chinese (basic), French, English, German, Spanish, Italian, Japanese                                            |
| Package | Weight               | 10.6kg                                                                                                          |
| case    | L*W*H                | 47*38*17cm                                                                                                      |