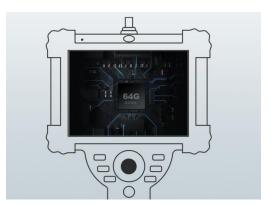

HD screen display

Comparative measurement

Automatic defect identification (optional)

Smart Editing pictures

Remote Collaboration (optional)

64 GIGABytes solid state

| Host    | Dimension            | 360*160*60mm                                                                                                    |
|---------|----------------------|-----------------------------------------------------------------------------------------------------------------|
|         | Display              | 5.7-inch industrial touch LCD screen                                                                            |
|         | Audio                | 3.5mm Headphone/microphone jack                                                                                 |
|         | Output port          | VGA Video output (dual-screen synchronous display), dual USB output                                             |
|         | Storage              | Built-in 64GB SSD and can be expandable up to 512GB                                                             |
|         | Battery Power        | Special rechargeable lithium battery pack, online charging, battery life ≥4 hours                               |
|         | Ip grade             | IP54                                                                                                            |
|         | Working temperature  | -20°C∼70°C                                                                                                      |
|         | Storage temperature  | −20°C~60°C                                                                                                      |
|         | Relative<br>humidity | Max 95%, No condensation                                                                                        |
|         | OS                   | WES OS                                                                                                          |
|         | Operating mode       | Full-screen touch and button double operation, five-way navigation button, double camera and video button       |
|         | Supporting           | Comparative measurement, automatic defect identification, real-time dynamic annotation, real-time screen        |
|         | function             | watermarking, rapid defect identification                                                                       |
| System  | File format          | Image JPEG (JPG) format, video MP4 format                                                                       |
|         | File                 | Support create, rename, move, and delete files and folders in Both Chinese and English, and save them to        |
|         | management           | internal hard disks or USB flash drives to realize bidirectional copy between USB flash drives and hard disks   |
|         | Picture              | Adaptive noise reduction, photo taking, video recording, negative film, flip, picture freezing, online editing, |
|         | processing           | graffiti, postmark                                                                                              |
|         | Language             | Chinese (basic), French, English, German, Spanish, Italian, Japanese                                            |
| Package | Weight               | 10.6kg                                                                                                          |
| case    | L*W*H                | 47*38*17cm                                                                                                      |