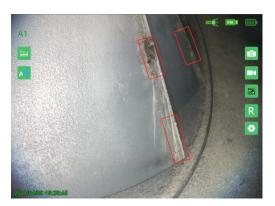

## **Intelligent operate system**

VS-Y series is equipped with a number of intelligent inspection functions, advanced technology, comprehensive functions, to assist inspectors to efficiently complete the inspection work.

HD screen display

Comparative measurement

Automatic defect identification (optional)

Smart Editing pictures

Remote Collaboration (optional)

64 GIGABytes solid state

| Host    | Dimension            | 360*160*60mm                                                                                                    |
|---------|----------------------|-----------------------------------------------------------------------------------------------------------------|
|         | Display              | 5.7-inch industrial touch LCD screen                                                                            |
|         | Audio                | 3.5mm Headphone/microphone jack                                                                                 |
|         | Output port          | VGA Video output (dual-screen synchronous display), dual USB output                                             |
|         | Storage              | Built-in 64GB SSD and can be expandable up to 512GB                                                             |
|         | Battery Power        | Special rechargeable lithium battery pack, online charging, battery life ≥4 hours                               |
|         | Ip grade             | IP54                                                                                                            |
|         | Working temperature  | -20°C∼70°C                                                                                                      |
|         | Storage temperature  | −20°C~60°C                                                                                                      |
|         | Relative<br>humidity | Max 95%, No condensation                                                                                        |
|         | OS                   | WES OS                                                                                                          |
|         | Operating mode       | Full-screen touch and button double operation, five-way navigation button, double camera and video button       |
|         | Supporting           | Comparative measurement, automatic defect identification, real-time dynamic annotation, real-time screen        |
|         | function             | watermarking, rapid defect identification                                                                       |
| System  | File format          | Image JPEG (JPG) format, video MP4 format                                                                       |
|         | File                 | Support create, rename, move, and delete files and folders in Both Chinese and English, and save them to        |
|         | management           | internal hard disks or USB flash drives to realize bidirectional copy between USB flash drives and hard disks   |
|         | Picture              | Adaptive noise reduction, photo taking, video recording, negative film, flip, picture freezing, online editing, |
|         | processing           | graffiti, postmark                                                                                              |
|         | Language             | Chinese (basic), French, English, German, Spanish, Italian, Japanese                                            |
| Package | Weight               | 10.6kg                                                                                                          |
| case    | L*W*H                | 47*38*17cm                                                                                                      |